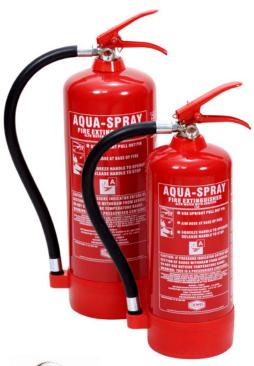

## Aqua Spray (Hydro-Spray/Water Additive)

Our Aqua Spray fire extinguishers can sometimes be referred to as Hydro Spray or Water Additive and are available in both in 3L and 6L versions. Smaller and lighter than the 9L Water extinguisher they contain additives to improve fire ratings and performance.