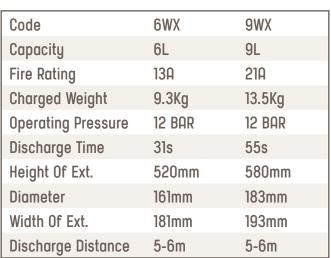

## Water

Our tried and tested Water fire extinguishers include both the 6L (complete with spray nozzle) and the 9L (Jet Nozzle only). Water extinguishers are very popular for indoor use to fight Class A type fires without additional chemicals or additives. The water can freeze in low temperatures during winter so if used outside should ideally be stored in cabinets to protect against the elements.

## Key Benefits

- 5 year warranty
- Marine Equipment Directive Approved on 9L version
- 6L version has passed the 35kv electrical conductivity test

9L Jet

Nozzlel

Hanging Bracket

| 6L Spray |  |
|----------|--|
| Nozzlel  |  |